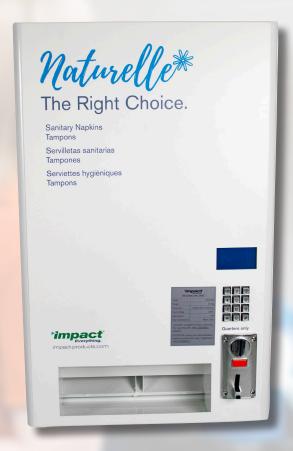

## ELECTRONIC FEMININE HYGIENE DISPENSER

Dispense pads and tampons with the push of a button!

## **FEATURES**

- Dual chamber holds 25 tampons and 17 #4 sized pads
- Electronic plug-in feature for continual and uninterrupted performance
- Product quantity indicator ensures stock level is known without the need to open the vendor
- Programmable passcode allows product to be dispensed at no charge with the use of a four digit passcode
- Programmable pricing-product chambers can be programmed with different prices (free or increments of 25 cents)
- Accepts only quarters
- White enamel, all metal construction provides easy cleaning and durable, long lasting performance