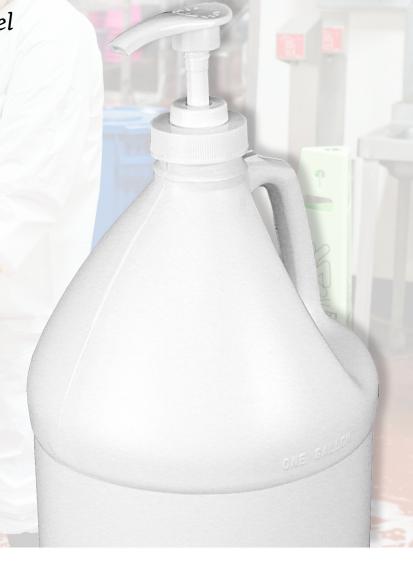

## SOAP & SANITIZER JUG PUMP

4 CC Output Ideal for Liquid and Gel

## **FEATURES**

- 38/400 thread finish
- 4 CC output
- 11.25" tube length
- Twist lockable head
- Compatible with sanitizers, hand soaps, lotions, and much more

The pump has a 38/400 thread finish which is compatible with most gallon and half gallon jugs. Output is 4 CC of solution which is more ideal for liquid and gel hand sanitiziers vs. a full one ounce pump.