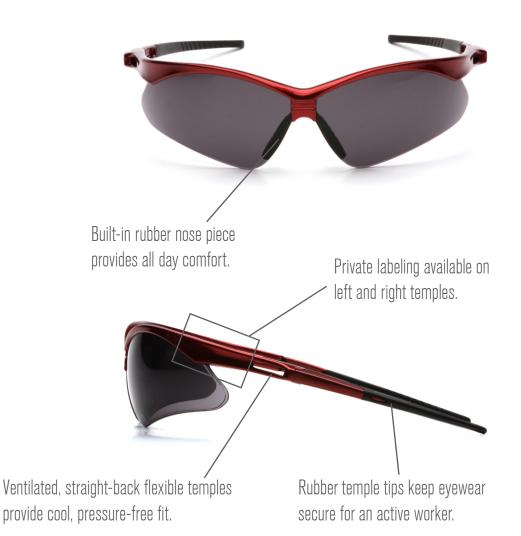

## Impact is proud to announce the 840 Series.

- Built-in rubber nose piece provides all day comfort.
- Ventilated, straight-back flexible temples provide cool, pressure-free fit.
- Rubber temple tips keep eyewear secure for an active worker.
- Includes black lanyard cord.
- Private labeling available.
- Polycarbonate lens provides
  99.9% protection against harmful UVA and UVB rays.