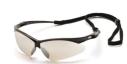

840 SERIES OPTIONS:

8401000

- Clear Hard Coat Lens
- Black Frame and Black Cord
- ANSI Z87.1-2010