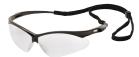

840 SERIES OPTIONS:

8401000

- Clear Hard Coat Lens
- Black Frame and Black Cord
- ANSI Z87.1-2010