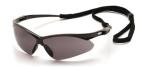

#### 8405001

- Gray Hard Coat Lens
- Red Frame and Black Cord
- ANSI Z87.1-2010

proguard.impact-products.com 800.333.1541 840SELL1505

8401003

- Indoor/Outdoor Mirror Lens
- Black Frame and Black Cord
- ANSI Z87.1-2010