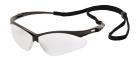

840 SERIES OPTIONS:

8401000

- Clear Hard Coat Lens
- Black Frame and Black Cord
- ANSI Z87.1-2010